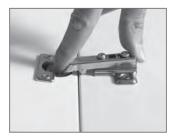

**Vertical adjustment**Acting on the "C" screw of the mounting plate it is possible to adjust the door vertically.