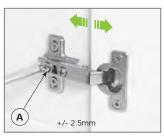

## **Adjusting System**

Front adjustment
Acting on the "A" screw it is
possible to adjust the distance
between the side of the cabinet
and the door.

Independent side adjustment
Acting on the "B" screw it is
possible to change the amount
of the door covering on the side
of the cabinet.