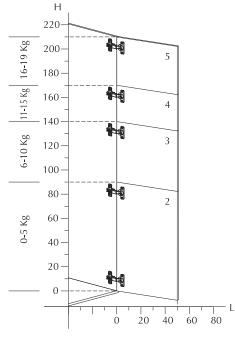

H = door height





L = door width

## **Mounting System**



Place the rear part of the hinge on the front side of the mounting plate.



2 Let the hinge slide on the mounting plate until it stops.



Tighten the connecting screw.

## **Adjusting System**



Front adjustment
Acting on the "A" screw it is
possible to adjust the distance
between the side of the cabinet
and the door.



Independent side adjustment
Acting on the "B" screw it is
possible to change the amount
of the door covering on the side
of the cabinet.



**Vertical adjustment**Acting on the "C" screw of the mounting plate it is possible to adjust the door vertically.