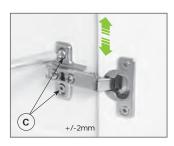

**Vertical adjustment**Acting on the "C" screw of the mounting plate it is possible to adjust the door vertically.