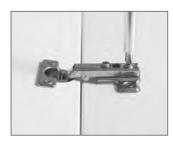

## **Mounting System**

Place the rear part of the hinge on the front side of the mounting plate.

2 Let the hinge slide on the mounting plate until it stops.

Tighten the connecting screw.