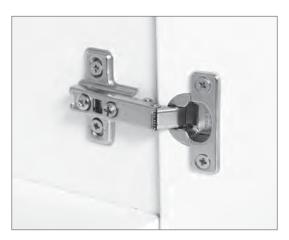

## **Mounting System**

Place the rear part of the hinge on the front side of the mounting plate.

2 Let the hinge slide on the mounting plate until it stops.

Tighten the connecting screw.