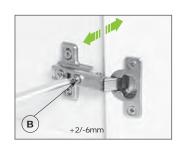

## **Adjusting System**

Front adjustment
Acting on the "A" screw it is
possible to adjust the distance
between the side of the cabinet
and the door.

Independent side adjustment
Acting on the "B" screw it is
possible to change the amount
of the door covering on the side
of the cabinet.